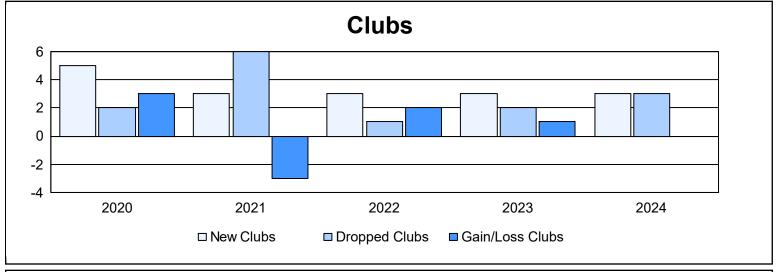

District H 2 As of June 2024 Cumulative

| Year      | New<br>Clubs | Dropped<br>Clubs | Gain/<br>Loss<br>Clubs | New<br>Members | Charter<br>Members | Reinstate<br>Members | Transfer<br>Members | Total<br>Member<br>Added | Total<br>Members<br>Dropped | Gain/<br>Loss<br>Members |
|-----------|--------------|------------------|------------------------|----------------|--------------------|----------------------|---------------------|--------------------------|-----------------------------|--------------------------|
| 2019-2020 | 5            | 2                | 3                      | 176            | 141                | 11                   | 14                  | 342                      | 440                         | -98                      |
| 2020-2021 | 3            | 6                | -3                     | 266            | 81                 | 26                   | 8                   | 381                      | 421                         | -40                      |
| 2021-2022 | 3            | 1                | 2                      | 242            | 89                 | 16                   | 8                   | 355                      | 387                         | -32                      |
| 2022-2023 | 3            | 2                | 1                      | 208            | 101                | 25                   | 6                   | 340                      | 325                         | 15                       |
| 2023-2024 | 3            | 3                | 0                      | 200            | 80                 | 27                   | 9                   | 316                      | 332                         | -16                      |
| Average   | 3            | 3                | 1                      | 218            | 98                 | 21                   | 9                   | 347                      | 381                         | -34                      |