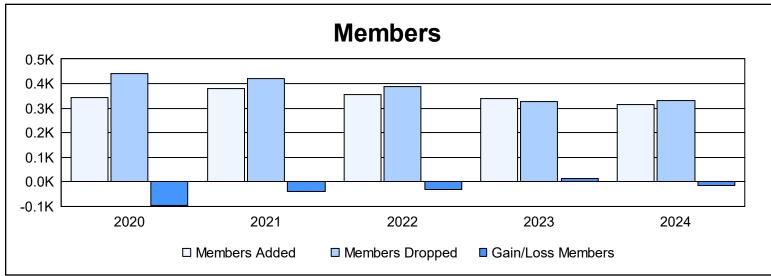

District H 2 As of June 2024 Cumulative

| Year      | New<br>Clubs | Dropped<br>Clubs | Gain/<br>Loss<br>Clubs | New<br>Members | Charter<br>Members | Reinstate<br>Members | Transfer<br>Members | Total<br>Member<br>Added | Total<br>Members<br>Dropped | Gain/<br>Loss<br>Members |
|-----------|--------------|------------------|------------------------|----------------|--------------------|----------------------|---------------------|--------------------------|-----------------------------|--------------------------|
| 2019-2020 | 5            | 2                | 3                      | 176            | 141                | 11                   | 14                  | 342                      | 440                         | -98                      |
| 2020-2021 | 3            | 6                | -3                     | 266            | 81                 | 26                   | 8                   | 381                      | 421                         | -40                      |
| 2021-2022 | 3            | 1                | 2                      | 242            | 89                 | 16                   | 8                   | 355                      | 387                         | -32                      |
| 2022-2023 | 3            | 2                | 1                      | 208            | 101                | 25                   | 6                   | 340                      | 325                         | 15                       |
| 2023-2024 | 3            | 3                | 0                      | 200            | 80                 | 27                   | 9                   | 316                      | 332                         | -16                      |
| Average   | 3            | 3                | 1                      | 218            | 98                 | 21                   | 9                   | 347                      | 381                         | -34                      |